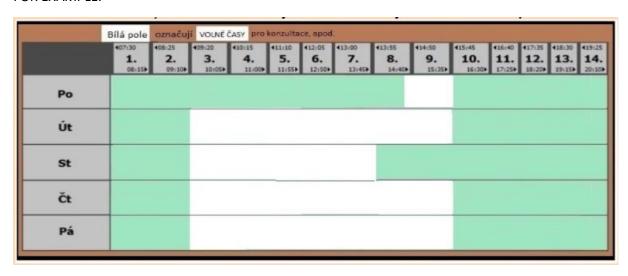

Sometimes it is difficult to find a common time for common consultation of all students together during the semester. Therefore, this solution is possible:

Look at www.home.zcu.cz/~nemecl and there is a table of my free times. White box means free time for consultations.

## FOR EXAMPLE:

In addition to this table, my e-mail address nemecl@kks.zcu.cz also contains a link to my "operative" absences (see: "My absence at KKS can be indicated operatively on the door of my office or **HERE**")